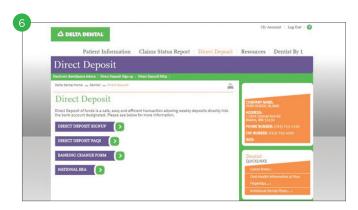

5 Check the status of a claim or view all claims submitted within a specific date range.

6 Enroll in direct deposit and receive weekly deposits directly into your bank account.