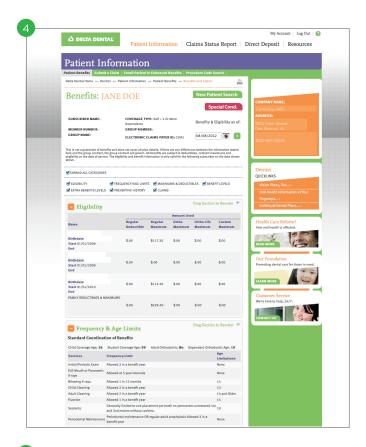

## How to Register (cont.):

4 Access benefit and eligibility information for your Delta Dental patients. We no longer provide benefits and eligibility information via customer service since everything you need is in Dentist Connection.