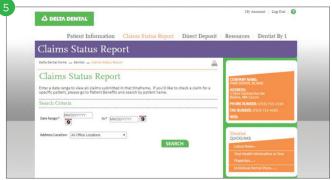

5 Check the status of a claim or view all claims submitted within a specific date range.

6 Enroll in direct deposit and receive weekly deposits directly into your bank account.